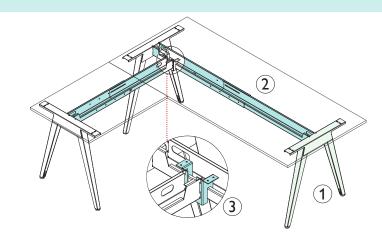

- Desk for office furniture made of 2 press-folded sheet metal stands 2mm thick.

- Telescopic beam 800/2000 made of press-folded sheet metal; the beam can be electrified.
- Top placed on the frame
- Available accessories: bracket for end shelf support, bracket for extension, brackets for modesty panel and for 4-ways

## ABE STAND / TELESCOPIC BEAM

| _ |            |                        |
|---|------------|------------------------|
| 1 | 158 137 00 | Pair of stans ABE P800 |
|   | 154 137 00 | Pair of stans ABE P600 |

| _   |            |                         |
|-----|------------|-------------------------|
| (2) | 112 241 00 | Telescopic beam 80/120  |
|     | 112 240 00 | Telescopic beam 140/200 |
|     | 112 064 00 | Telescopic beam 140/240 |

112 243 00 Beam extension connection