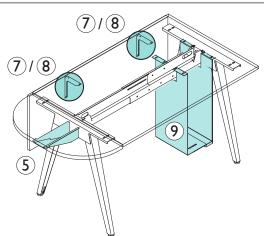

## **ACCESSORIES**

118 753 00 Ø 80 Column for workstation

- 112 258 00 Lower Top Support
- 155 915 00 Pair of plates 49X46

| _ |            |                      |
|---|------------|----------------------|
| 7 | 158 010 00 | Pair of brackets for |
|   |            | Modesty Panel 65x107 |

Pair of brackets for 112 251 00 Modesty Panel 166x217

157 200 00 Hanging PC holder