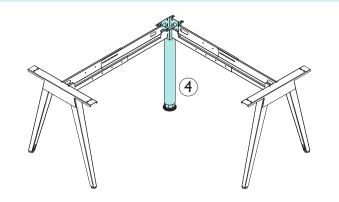

## **ACCESSORIES**

118 753 00 Ø 80 Column for workstation

- 112 258 00 Lower Top Support
- 155 915 00 Pair of plates 49X46

| _ |            |                      |
|---|------------|----------------------|
| 7 | 158 010 00 | Pair of brackets for |
|   |            | Modesty Panel 65x107 |