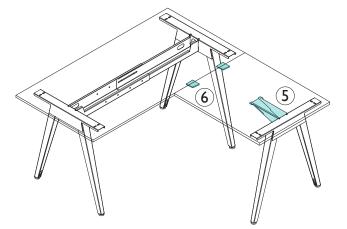

## **ACCESSORIES**

118 753 00 Ø 80 Column for workstation

- 112 258 00 Lower Top Support
- 155 915 00 Pair of plates 49X46

| _ |            |                      |
|---|------------|----------------------|
| 7 | 158 010 00 | Pair of brackets for |
|   |            | Modesty Panel 65x107 |

Pair of brackets for 112 251 00 Modesty Panel 166x217

157 200 00 Hanging PC holder